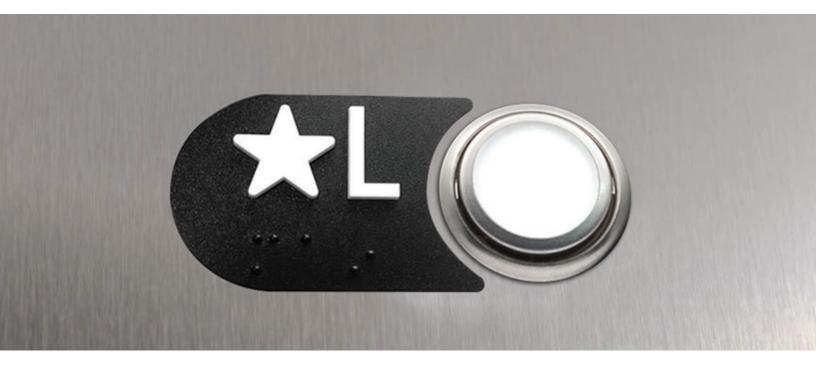

# **ATOLL**

**The Atoll** pushbutton is a stamped shot-peen stainless finish with LED illumination. The tactile symbol and perimeter illuminate on activation.

- Studless Mounting
- With or without tactile touch
- Shot-peen anti-fingerprint stainless stee
- White LED Illumination

an extremely robust vandal-proof pushbutton.

Contacts: Available with one or two microswitch(es) Wiring: Screw terminals or JST Pin Connector

Illumination: LED-illumination of target in Red, Green, Blue, White and Amber