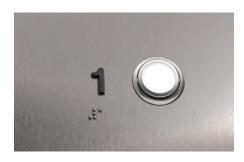

# **ATOLL**

**The Atoll** pushbutton is a stamped shot-peen stainless finish with LED illumination. The tactile symbol and perimeter illuminate on activation.

- Studless Mounting
- With or without tactile touch
- Shot-peen anti-fingerprint stainless stee
- White LED Illumination