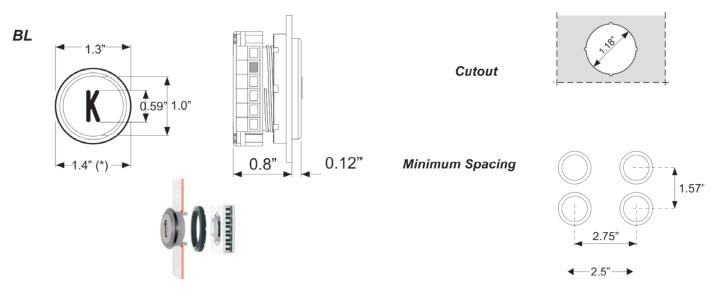

actile touch
- Shot-peen anti-fingerprint stainless stee
- White LED Illumination











#### General Details

Vandal Proof Studless Frontal Mounting Stainless Steel Pushbutton. Fastened by jam-nut on General:

plates from 11 to 22 Gauge thick.

AISI 303 turned Stainless Steel (standard or PVD-coated finishes) Pressel activation is limited by by Stainless Steel base in Pressel. This prevents any stress on contact block resulting in Pressel:

an extremely robust vandal-proof pushbutton.

Contacts: Available with one or two microswitch(es) Wiring: Screw terminals or JST Pin Connector

Illumination: LED-illumination of target in Red, Green, Blue, White and Amber

Stroke:

Avg. Life: 1,500,000 activations

Degree of protection: IP54

### Physical Characteristics

## Mounting Requirements



#### Physical Characteristics



Please do not hesitate to contact us for any questions or concerns. Our technical support staff is ready to assist you with any issues you may have.