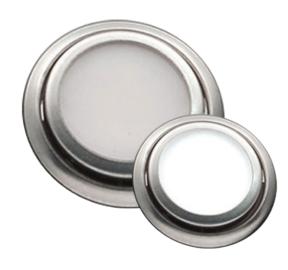

#### General Details

Vandal Proof Studless Frontal Mounting Stainless Steel Pushbutton. Fastened by jam-nut on General:

plates from 11 to 22 Gauge thick.

AISI 303 turned Stainless Steel (standard or PVD-coated finishes) Pressel activation is limited by by Stainless Steel base in Pressel. This prevents any stress on contact block resulting in Pressel: