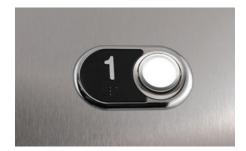

# **ATOLL**

**The Atoll** pushbutton is a stamped shot-peen stainless finish with LED illumination. The tactile symbol and perimeter illuminate on activation.

- Studless Mounting
- With or without tactile touch
- Shot-peen anti-fingerprint stainless stee
- White LED Illumination

an extremely robust vandal-proof pushbutton.

Contacts: Available with one or two microswitch(es) Wiring: Screw terminals or JST Pin Connector

Illumination: LED-illumination of target in Red, Green, Blue, White and Amber