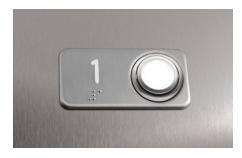

# **ATOLL**

**The Atoll** pushbutton is a stamped shot-peen stainless finish with LED illumination. The tactile symbol and perimeter illuminate on activation.

- Studless Mounting
- With or without tactile touch
- Shot-peen anti-fingerprint stainless stee
- White LED Illumination

an extremely robust vandal-proof pushbutton.

Contacts: Available with one or two microswitch(es) Wiring: Screw terminals or JST Pin Connector

Illumination: LED-illumination of target in Red, Green, Blue, White and Amber