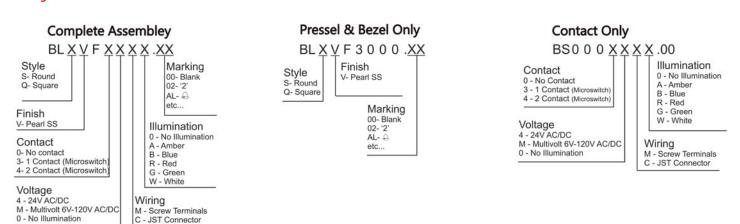

an extremely robust vandal-proof pushbutton.

Contacts: Available with one or two microswitch(es) Wiring: Screw terminals or JST Pin Connector

Illumination: LED-illumination of target in Red, Green, Blue, White and Amber

#### Physical Characteristics

Please do not hesitate to contact us for any questions or concerns. Our technical support staff is ready to assist you with any issues you may have.