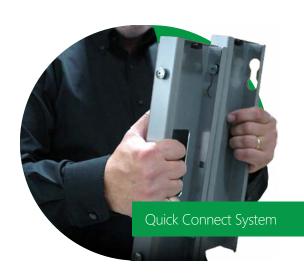

- Install the shell without having to leave the platform or canopy
- Quick Connect System: Install non-access walls, fronts, and canopies without bolts, automatic panel alignment
- Cage nuts are used at all fastening points for one-handed fastening
- Uses up to 75% less fasteners than other equivalent shell designs
- Car top railings are designed as an integral part of the shell

## The Innovation

- Reduce labor by 8 hours or more.
- Quick connect pins & slots instead of bolts.
- Panels are numbered for easy identification & assembly.
- Only nut driver, screwdriver and square required to install.
- Option for fully integrated car top rail kit.
- Option for sound dampening.
- Reversible canopy which allows the reinforcing ribs to be up or down.
- Universal car top ducting. Customizable on site. This does not require mechanical fastening.
- All cabs come with pre-fitted car top kick plates.