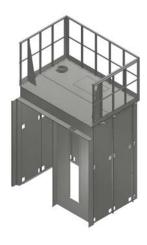

## F1 CAB SHELL

Introducing the *Fast* **1 (F1) Cab Shell**, the cab shell that's all about speed. Get *fast* pricing and engineered drawings in 24 hours. *Fast* manufacturing gets your shell shipped to you in 4 weeks of drawing approval. And win 4 hours of *fast* installation, your shell will be complete.

- Install the shell without having to leave the platform or canopy
- Quick Connect System: Install non-access walls, fronts, and canopies without bolts, automatic panel alignment
- Cage nuts are used at all fastening points for one-handed fastening
- Uses up to 75% less fasteners than other equivalent shell designs
- Car top railings are designed as an integral part of the shell

## The Innovation

- Reduce labor by 8 hours or more.
- Quick connect pins & slots instead of bolts.
- Panels are numbered for easy identification & assembly.
- Only nut driver, screwdriver and square required to install.
- Option for fully integrated car top rail kit.
- Option for sound dampening.
- Reversible canopy which allows the reinforcing ribs to be up or down.
- Universal car top ducting. Customizable on site. This does not require mechanical fastening.
- All cabs come with pre-fitted car top kick plates.