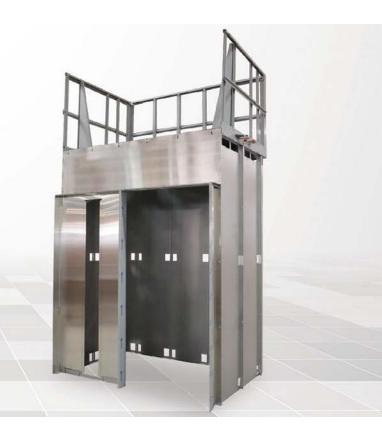

## F1 CAB SHELL

Introducing the *Fast* **1 (F1) Cab Shell**, the cab shell that's all about speed. Get *fast* pricing and engineered drawings in 24 hours. *Fast* manufacturing gets your shell shipped to you in 4 weeks of drawing approval. And win 4 hours of *fast* installation, your shell will be complete.

- Install the shell without having to leave the platform or canopy
- Quick Connect System: Install non-access walls, fronts, and canopies without bolts, automatic panel alignment
- Cage nuts are used at all fastening points for one-handed fastening
- Uses up to 75% less fasteners than other equivalent shell designs
- Car top railings are designed as an integral part of the shell

## The Innovation

- Reduce labor by 8 hours or more.
- Quick connect pins & slots instead of bolts.
- Panels are numbered for easy identification & assembly.
- Only nut driver, screwdriver and square required to install.
- Option for fully integrated car top rail kit.
- Option for sound dampening.
- Reversible canopy which allows the reinforcing ribs to be up or down.
- Universal car top ducting. Customizable on site. This does not require mechanical fastening.
- All cabs come with pre-fitted car top kick plates.