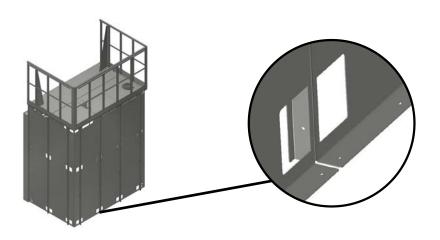

- Install the shell without having to leave the platform or canopy
- Quick Connect System: Install non-access walls, fronts, and canopies without bolts, automatic panel alignment
- Cage nuts are used at all fastening points for one-handed fastening
- Uses up to 75% less fasteners than other equivalent shell designs
- Car top railings are designed as an integral part of the shell

## The Innovation

- Reduce labor by 8 hours or more.
- Quick connect pins & slots instead of bolts.
- Panels are numbered for easy identification & assembly.
- Only nut driver, screwdriver and square required to install.
- Option for fully integrated car top rail kit.
- Option for sound dampening.
- Reversible canopy which allows the reinforcing ribs to be up or down.
- Universal car top ducting. Customizable on site. This does not require mechanical fastening.
- All cabs come with pre-fitted car top kick plates.

## The F1 Cab Shell is available with

- Satin-coat
- Painted Satin-coat
- SS#4
- 5WL

- Non access walls in 16 or 14 ga
- Canopies in 12 ga
- Fronts in 14 ga

Beveled Washer and Slot

Fan and Hatch

Rear Left View