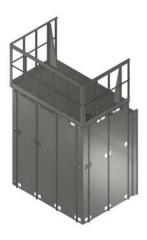

## F1 CAB SHELL

Introducing the *Fast* **1 (F1) Cab Shell**, the cab shell that's all about speed. Get *fast* pricing and engineered drawings in 24 hours. *Fast* manufacturing gets your shell shipped to you in 4 weeks of drawing approval. And win 4 hours of *fast* installation, your shell will be complete.

- Install the shell without having to leave the platform or canopy
- Quick Connect System: Install non-access walls, fronts, and canopies without bolts, automatic panel alignment
- Cage nuts are used at all fastening points for one-handed fastening
- Uses up to 75% less fasteners than other equivalent shell designs
- Car top railings are designed as an integral part of the shell

## The Innovation

- Reduce labor by 8 hours or more.
- Quick connect pins & slots instead of bolts.
- Panels are numbered for easy identification & assembly.
- Only nut driver, screwdriver and square required to install.
- Option for fully integrated car top rail kit.
- Option for sound dampening.
- Reversible canopy which allows the reinforcing ribs to be up or down.
- Universal car top ducting. Customizable on site. This does not require mechanical fastening.
- All cabs come with pre-fitted car top kick plates.